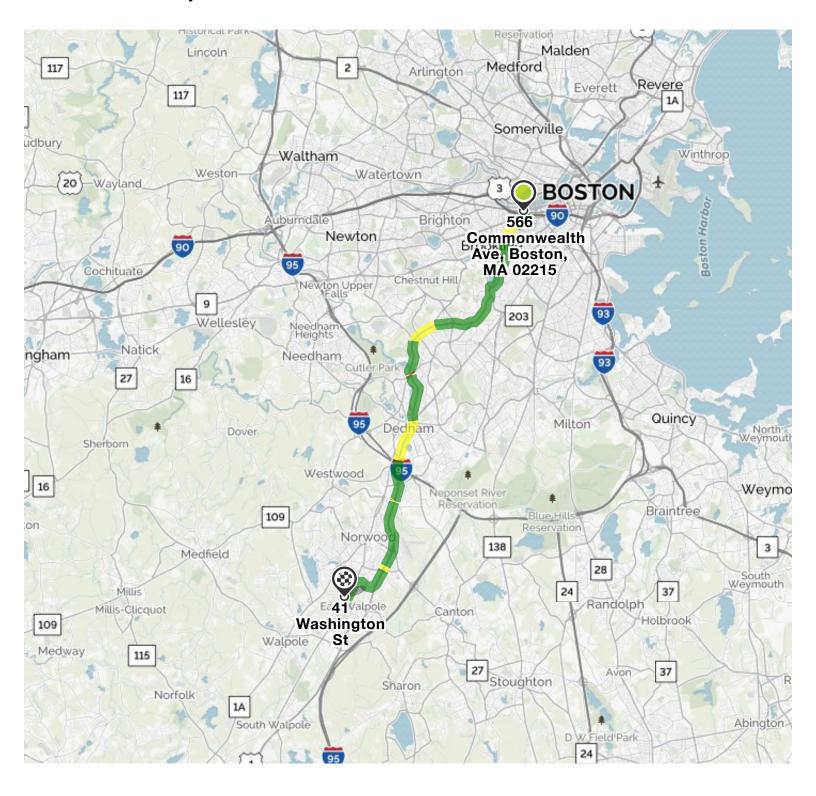

## **YOUR TRIP TO:**

41 Washington St

31 MIN | 16.9 MI 🛱

Trip time based on traffic conditions as of 2:14 PM on February 24, 2016. Current Traffic: Heavy

| Start of next leg of route  1. Start out going east on Commonwealth Ave/US-20 E/MA-30 |                  |
|---------------------------------------------------------------------------------------|------------------|
| toward MA-2/Beacon St.                                                                |                  |
| Then 0.09 miles                                                                       | 0.09 total miles |
| 2. Turn right onto Brookline Ave.  Bank of America is on the corner.                  |                  |
| If you reach Kenmore St you've gone about 0.1 miles too far.                          |                  |
| Then 0.47 miles                                                                       | 0.56 total miles |
| 3. Turn right onto Park Dr.  Park Dr is 0.1 miles past Fullerton St.                  |                  |
| Regal Fenway 13 is on the corner.                                                     |                  |
| Then 0.04 miles                                                                       | 0.60 total miles |
| 4. Stay straight to go onto Riverway.                                                 |                  |
| Then 1.13 miles                                                                       | 1.73 total miles |
| ★ 5. Riverway becomes Jamaicaway.                                                     |                  |
| Then 1.26 miles                                                                       | 2.99 total miles |
| ♠ 6. Jamaicaway becomes Pond St.                                                      |                  |
| Then 0.26 miles                                                                       | 3.26 total miles |
| 7. Pond St becomes Jamaicaway.                                                        |                  |
| Then 0.06 miles                                                                       | 3.32 total miles |

| S. Jamaicaway becomes Pond St.  Then 0.02 miles                                                                                                                                                                                                                                                                                 | 3.33 total miles                    |
|---------------------------------------------------------------------------------------------------------------------------------------------------------------------------------------------------------------------------------------------------------------------------------------------------------------------------------|-------------------------------------|
| 9. Pond St becomes Arborway. Then 0.30 miles                                                                                                                                                                                                                                                                                    | 3.63 total miles                    |
| 10. Enter next roundabout and take the 1st exit onto Centre St.  Then 1.03 miles                                                                                                                                                                                                                                                | 4.66 total miles                    |
| 11. Turn slight right onto VFW Pkwy. Pass through 1 roundabout.  Then 4.09 miles                                                                                                                                                                                                                                                | 8.75 total miles                    |
| 12. VFW Pkwy becomes Providence Hwy.  Then 2.56 miles                                                                                                                                                                                                                                                                           | 11.31 total miles                   |
| 13. Keep left at the fork to go on US-1 S.  Then 4.19 miles                                                                                                                                                                                                                                                                     | 15.50 total miles                   |
|                                                                                                                                                                                                                                                                                                                                 |                                     |
| Morse St is 0.1 miles past F M Global Way.                                                                                                                                                                                                                                                                                      |                                     |
|                                                                                                                                                                                                                                                                                                                                 |                                     |
| Morse St is 0.1 miles past F M Global Way.                                                                                                                                                                                                                                                                                      | 16.11 total miles                   |
| Morse St is 0.1 miles past F M Global Way.  If you reach Norwood Park S you've gone about 0.2 miles too far.                                                                                                                                                                                                                    | 16.11 total miles                   |
| Morse St is 0.1 miles past F M Global Way.  If you reach Norwood Park S you've gone about 0.2 miles too far.  Then 0.61 miles                                                                                                                                                                                                   | 16.11 total miles 16.22 total miles |
| Morse St is 0.1 miles past F M Global Way.  If you reach Norwood Park S you've gone about 0.2 miles too far.  Then 0.61 miles  15. Turn slight right onto Short St.                                                                                                                                                             |                                     |
| Morse St is 0.1 miles past F M Global Way.  If you reach Norwood Park S you've gone about 0.2 miles too far.  Then 0.61 miles  15. Turn slight right onto Short St.  Then 0.10 miles                                                                                                                                            | 16.22 total miles                   |
| Morse St is 0.1 miles past F M Global Way.  If you reach Norwood Park S you've gone about 0.2 miles too far.  Then 0.61 miles  15. Turn slight right onto Short St.  Then 0.10 miles  16. Turn left onto Washington St.                                                                                                         | 16.22 total miles                   |
| Morse St is 0.1 miles past F M Global Way.  If you reach Norwood Park S you've gone about 0.2 miles too far.  Then 0.61 miles  15. Turn slight right onto Short St.  Then 0.10 miles  16. Turn left onto Washington St.  Then 0.66 miles  17. 41 Washington St, East Walpole, MA 02032-1034, 41  WASHINGTON ST is on the right. | 16.22 total miles                   |